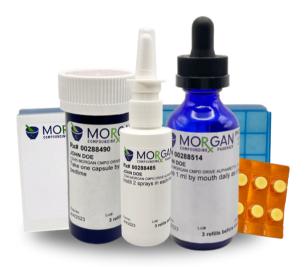

### Most Common Ketamine Dosage Forms Used for Depression, Anxiety, OCD, PTSD, Pain, and Ketamine Assisted Psychotherapy

- Ketamine sublingual solution/suspension
- Ketamine capsules
- Ketamine suppositories
- Ketamine nasal spray
- Ketamine troche
- Ketamine rapid dissolve tablet

#### Morgan Compounding Pharmacy works with top mental health care providers in Georgia by providing

providers in Georgia by providing custom compounded ketamine for patients in KAT programs.

Through dedication and innovation, we rewrite the narrative of addressing mental health conditions, offering a brighter and more accessible future — one personalized prescription at a time.